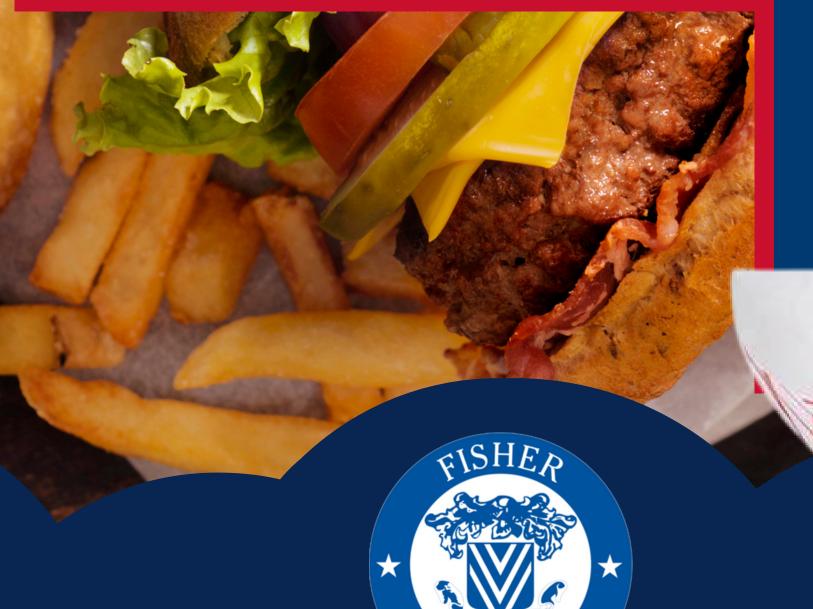

#### **BEACON ST GRILL**

BREAKFAST, LUNCH
OR DINNER
Burger or Sandwich
w/ fries or whole fruit &
medium fountain soda